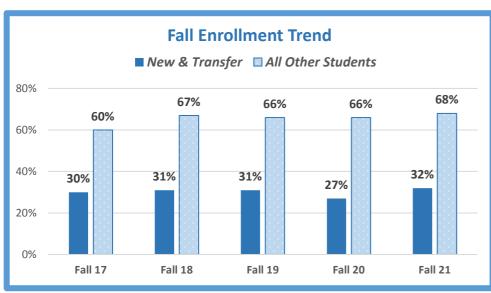

## Fall 2017 - Fall 2021

| 80% — | 500/    | 67%     | 66%     | 66%     | 68%     |
|-------|---------|---------|---------|---------|---------|
| 60% — | 60%     |         |         |         |         |
| 10% — | 30%     | 31%     | 31%     | 27%     | 32%     |
| 20% — |         |         |         |         |         |
| 0% —  | Fall 17 | Fall 18 | Fall 19 | Fall 20 | Fall 21 |

|                    | Fall 17 | Fall 18 | Fall 19 | Fall 20 | Fall 21 |
|--------------------|---------|---------|---------|---------|---------|
| New & Transfer     | 30%     | 31%     | 31%     | 27%     | 32%     |
| All Other Students | 60%     | 67%     | 66%     | 66%     | 68%     |