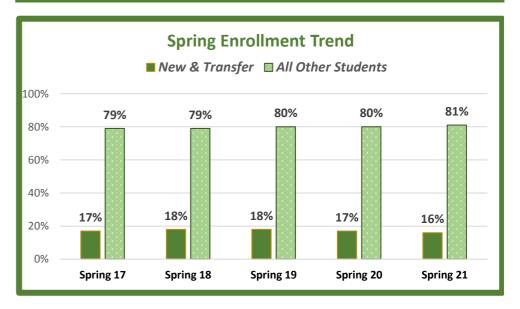

**Spring 2017 - Spring 2021** 

|                    | Spring 17 | Spring 18 | Spring 19 | Spring 20 | Spring 21 |
|--------------------|-----------|-----------|-----------|-----------|-----------|
| New & Transfer     | 17%       | 18%       | 18%       | 17%       | 16%       |
| All Other Students | 79%       | 79%       | 80%       | 80%       | 81%       |