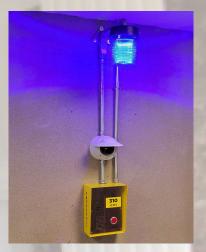

#### **PUBLIC SAFETY & THE MORGAN STREET GARAGE**

- Emergency phone lines anywhere in the building is \*\*
   (star, star)
- Emergency intercoms are located throughout the college directly under the blue lights. Push the button on the blue boxes to contact the emergency dispatcher directly.
- Sign up for Emergency Alert snow delays/closings, lockdowns.
- Receive Police escorts to the parking garage.
- For emergencies in the Morgan Street Parking Garage, (Propark) can be contacted by using any emergency call box throughout the Morgan Street Garage.