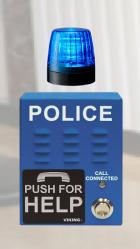

#### **PUBLIC SAFETY & THE MORGAN STREET GARAGE**

- Emergency phone lines anywhere in the building is \*\*
   (star, star)
- Emergency intercoms are located throughout the college directly under the blue lights. Push the button on the blue boxes to contact the emergency dispatcher directly.
- Sign up for Emergency Alert snow delays/closings, lockdowns.
- Receive Police escorts to the parking garage.
- For emergencies in the Morgan Street Parking Garage, (Propark) can be contacted by using any emergency call box throughout the Morgan Street Garage.