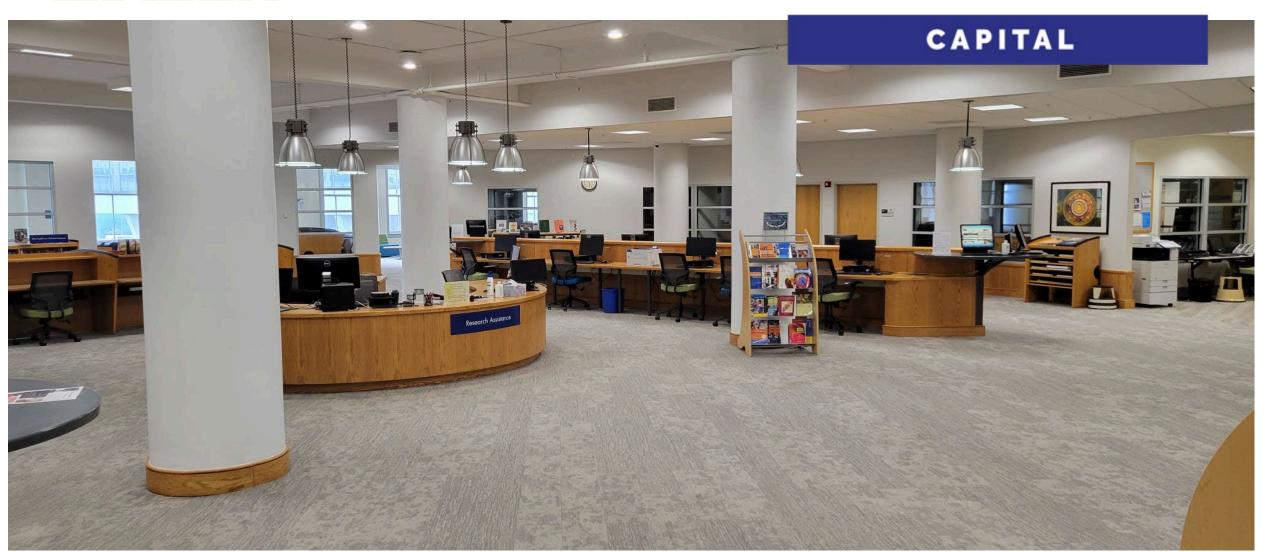

e college directly under the blue lights. Push the button on the blue boxes to contact the emergency dispatcher directly.
- Sign up for Emergency Alert snow delays/closings, lockdowns.
- Receive Police escorts to the parking garage.
- For emergencies in the Morgan Street Parking Garage, (Propark) can be contacted by using any emergency call box throughout the Morgan Street Garage.







#### 1st FLOOR MAIN LOBBY



## CT STATE COMMUNITY COLLEGE

#### **Talcott Street Level**



CT STATE COMMUNITY COLLEGE



#### 2<sup>nd</sup> FLOOR STUDENT AFFAIRS & CONTINUING EDUCATION



#### 3rd FLOOR

CT STATE

- CAREER & TALENT DEV.
- COUNSELING & DISABILITY SERVICES
- DIVERSITY, EQUITY & INCLUSION
- MANUFACTURING CENTER









### CT STATE COMMUNITY COLLEGE



### 5<sup>th</sup> FLOOR LIBRARY







# CT STATE COMMUNITY COLLEGE

CAPITAL

#### 6<sup>th</sup> FLOOR

Networking and Computer Science







#### **ARCHITECTURE LABS**



6th FLOOR

21<sup>st</sup> Century Lab

Café &

#### Vending Machines











STUDENT ACTIVITIES, MULTIPURPOSE & GAME ROOMS



# CT STATE COMMUNITY COLLEGE

CAPITAL

7<sup>th</sup> FLOOR FITNESS ROOM



# CT STATE COMMUNITY COLLEGE

CAPITAL

MEDITATION & REFLECTION ROOM

### 7th FLOOR BOOKSTORE







#### **FOOD PANTRY**



#### **NURSING, PARAMEDICS & RADIOGRAPHY**











# FACULTY OFFICES & DEPT. CHAIRS: FLOORS 8-11





#### Microbiology & Science Labs







#### 9th FLOOR





#### 10<sup>th</sup> FLOOR BROADCAST STUDIO





### **BROADCAST STUDIO**

#### **CT STATE**

CAPITAL

#### 10th FLOOR





#### **Theater Arts**



#### 10th & 11th